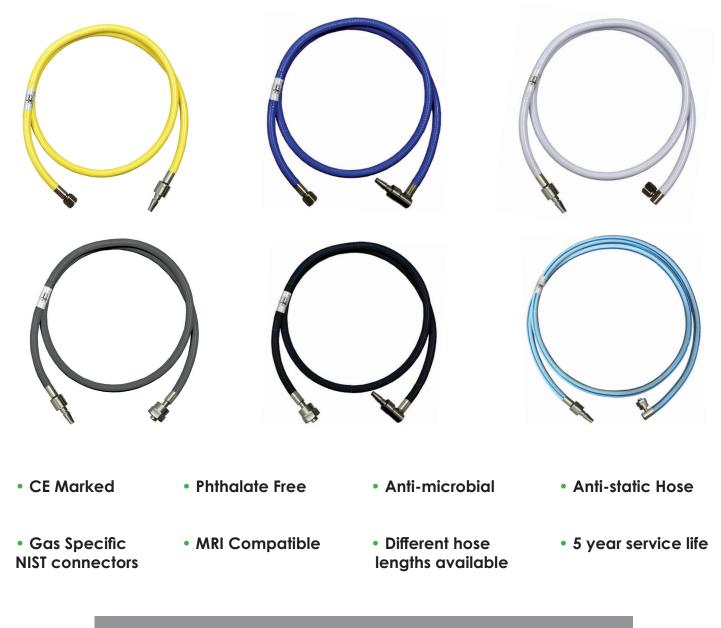

### Meditech Medical Gas Hose Assemblies & Hose Adaptors



AVAILABLE GAS TYPES:

•  $O_2 \cdot MA4 \cdot MA7 \cdot O_2/N_2O \cdot N_2O$  • VACUUM

### **HOSE ASSEMBLIES**

Create a Hose Assembly to suit your specific requirements by following the steps below to generate your **HOSE ASSEMBLY PART NUMBER.** 



#### HOSE ASSEMBLY PART NUMBERING SYSTEM



## HOSE ASSEMBLIES



# mediтесн MEDICAL GAS EQUIPMENT

TO PURCHASE OR FOR FURTHER DETAILS: Contact us by email or telephone for more details, including specific part numbers, prices, etc.

B.N.O.S. Meditech Ltd. 9 Fifth Avenue, Bluebridge Industrial Estate, Halstead, Essex, CO9 2SZ, England, UK. TEL: +44 (0) 1787 479 475 FAX: +44 (0) 1787 477747 EMAIL: sales@meditech.uk.com WEBSITE: www.meditech.uk.com

These products are part of a series of medical gas and resuscitation products available from B