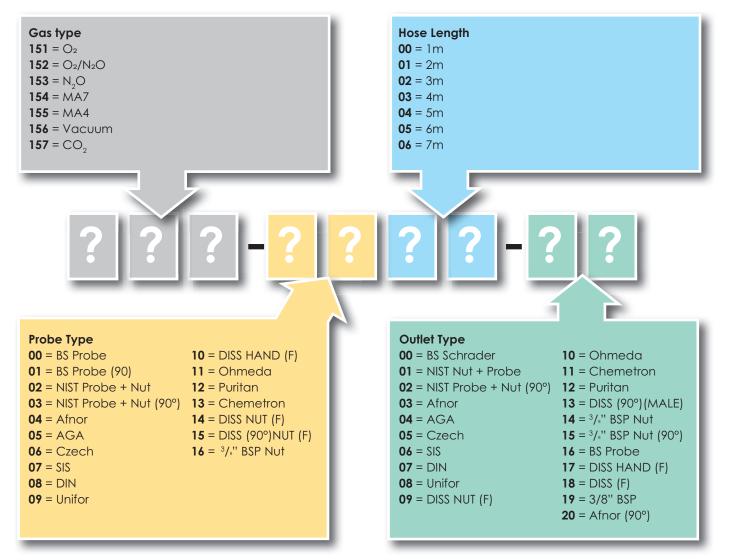

### Meditech Medical Gas Hose Assemblies & Hose Adaptors



AVAILABLE GAS TYPES:

•  $O_2 \cdot MA4 \cdot MA7 \cdot O_2/N_2O \cdot N_2O$  • VACUUM

### **HOSE ASSEMBLIES**

Create a Hose Assembly to suit your specific requirements by following the steps below to generate your **HOSE ASSEMBLY PART NUMBER.** 



#### HOSE ASSEMBLY PART NUMBERING SYSTEM



## HOSE ASSEMBLIES



# mediтесн MEDICAL GAS EQUIPMENT

TO PURCHASE OR FOR FURTHER DETAILS: Contact us by email or telephone for more details, including specific part numbers, prices, etc.

B.N.O.S. Meditech Ltd. 9 Fifth Avenue, Bluebridge Industrial Estate, Halstead, Essex, CO9 2SZ, England, UK. TEL: +44 (0) 1787 479 475 FAX: +44 (0) 1787 477747 EMAIL: sales@meditech.uk.com WEBSITE: www.meditech.uk.com

These products are part of a series of medical gas and resuscitation products available from B.N.O.S. Meditech. If the product you require is not shown here, or if you require more information, please contact your distributor or contact us directly.

Specifications may be subject to change without notice. B.N.O.S. Meditech Ltd Terms and Conditions of sale apply, available on application