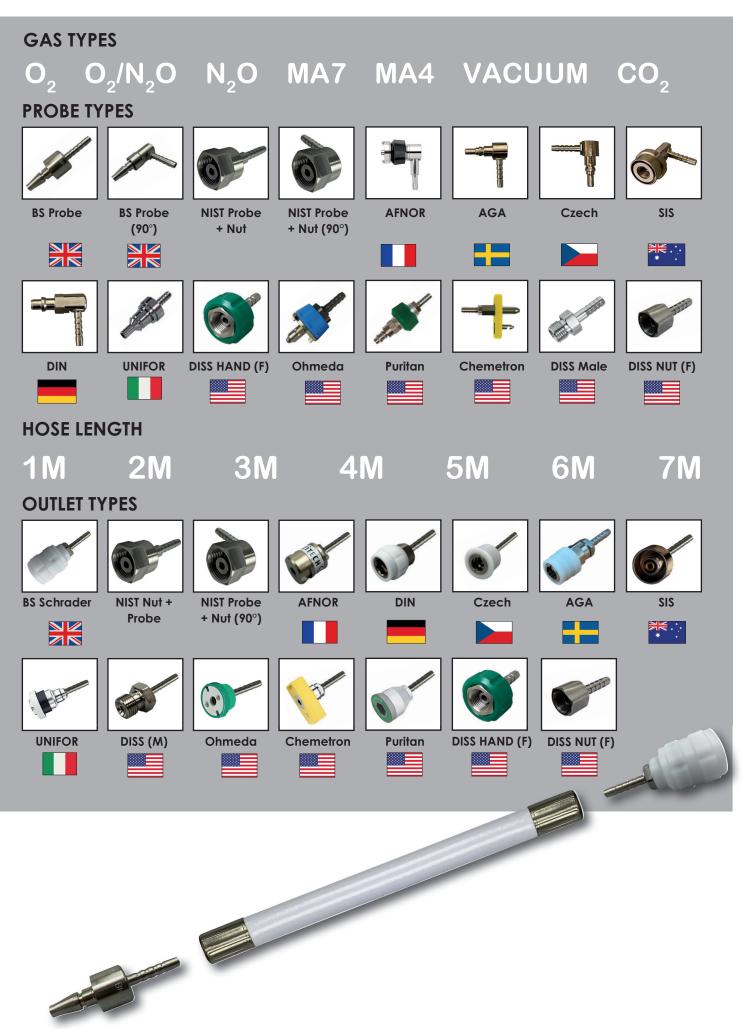

### **HOSE ASSEMBLIES**

Create a Hose Assembly to suit your specific requirements by following the steps below to generate your **HOSE ASSEMBLY PART NUMBER.** 

#### HOSE ASSEMBLY PART NUMBERING SYSTEM

## HOSE ASSEMBLIES