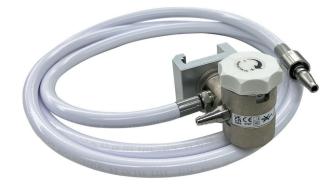

### **Rail Mounted Single Flow Selector** With 2M Hose Assembly

- No Calibration required EVER
- Lightweight construction
- Available with International Fittings
- 7 Year Warranty
- 7 Year service Interval

Excellent performance and robustness, coupled with a very lightweight design. For use in all Hospital and Emergency environments, the Single Flow Selector is designed to be plugged into Medical Oxygen Wall Outlets whilst being rail mounted.

The Meditech Rail Mounted Single Flow Selector, has been designed to deliver precision flow rates, without the need for any calibration. Its fitted with a universial size rail mount for most rail systems. It has a standard 2M hose length (other hose lengths availabe upon request.

Can be supplied in either of two formats: Push-Fit 'Firtree' Fitting for direct attachment on a Oxygen Therapy delivery system with a threaded outlet fitting for the attachment of a humidifier.

**AVAILABLE GAS TYPES:** OXYGEN | MEDICAL AIR | ENTONOX