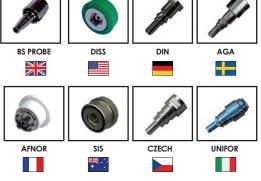

Can be supplied in either of two formats: Push-Fit 'Firtree' Fitting for direct attachment on a Oxygen Therapy delivery system with a threaded outlet fitting for the attachment of a humidifier.

**AVAILABLE GAS TYPES:** OXYGEN | MEDICAL AIR | ENTONOX

## SPECIFICATION

| Intended Gas:                 | Medical Oxygen (O2, MA4, O2/N2O)                                                                                                            |
|-------------------------------|---------------------------------------------------------------------------------------------------------------------------------------------|
| Inlet pressure:               | 4 bar (400 kPa)                                                                                                                             |
| Set Flow Rates in Ipm:        | Three flow rates options available:<br>1/2,1,2,3,4,6,8,10,15 lpm<br>1/2,1,2,3,4,6,8,10,15, 25 lpm<br>10, 20, 30, 35, 40, 50, 55, 60, 70 lpm |
| Inlet Connections:            | Schrader (BS 5682:2015) and other international connections                                                                                 |
| Outlet (Patient) Connections. | Firtree style barbed outlet, 9/16<br>threaded outlet, 3/8" BSP threaded out-<br>let & 1/4" barb                                             |
| Intended Life:                | 10 Years                                                                                                                                    |
| Service Interval:             | 7 Years                                                                                                                                     |
| Warranty Period:              | 7 Years                                                                                                                                     |
| Complies With:                | ISO 15002: 2008                                                                                                                             |
|                               |                                                                                                                                             |