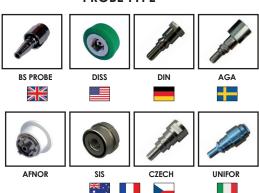

### **PROBE TYPE**

## **SPECIFICATION**

| Intended Gas:                 | Medical Oxygen (O2)                                                                                                                |
|-------------------------------|------------------------------------------------------------------------------------------------------------------------------------|
| Inlet pressure:               | 4 bar (400 kPa)                                                                                                                    |
| Set Flow Rates in Ipm:        | Three flow rates options available: 1/2,1,2,3,4,6,8,10,15 lpm 1/2,1,2,3,4,6,8,10,15, 25 lpm 10, 20, 30, 35, 40, 50, 55, 60, 70 lpm |
| Inlet Connections:            | Schrader (BS 5682:2015) and other international connections                                                                        |
| Outlet (Patient) Connections. | Firtree style barbed outlet.                                                                                                       |
| Intended Life:                | 10 Years                                                                                                                           |
| Service Interval:             | 7 Years                                                                                                                            |
| Warranty Period:              | 7 Years                                                                                                                            |
| Complies With:                | ISO 15002: 2008                                                                                                                    |
| Weight including hose:        | 3.4Kg                                                                                                                              |
| Dimensions:                   | Height: 18.5CM x Length: 46CM<br>Height with handle raised: 24CM                                                                   |