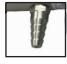

Supplied with Push Fit "fir-tree" for direct attachment of Oxygen Therapy accessories.

#### THERAPY OUTLET TYPES

1/4" BARB