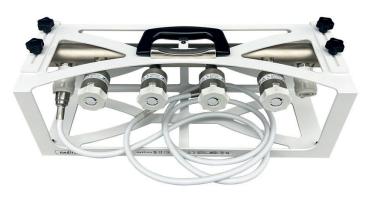

# 4 Way Flow Selector and Frame

BS Schrader Probe on 2M Supply Hose

- No Calibration required EVER
- Lightweight construction
- **Available with International Fittings**
- 7 Year Warranty
- 7 Year service Interval
- Mass Casualty Device

**AVAILABLE GAS TYPES:** OXYGEN | MEDICAL AIR | ENTONOX

Excellent performance and robustness, coupled with a very lightweight design. Manufactured from a strong aluminium frame with folding carry handle, extending hooks for hanging on the side of a stretcher and plastic feet on the base. Supplied with 2M supply hose to connect to 4 bar oxygen source (longer hose length available upon request)

For use in all Hospital and Emergency Environments, the 4 Way Flow Selector is designed to be plugged into Medical Oxygen Wall Outlets.

The Meditech 4 Way Flow Selector, has been designed to deliver precision flow rates, without the need for any calibration.

## **SPECIFICATION**

| Intended Gas:                 | Medical Oxygen (O2)                                                                                                                |
|-------------------------------|------------------------------------------------------------------------------------------------------------------------------------|
| Inlet pressure:               | 4 bar (400 kPa)                                                                                                                    |
| Set Flow Rates in Ipm:        | Three flow rates options available: 1/2,1,2,3,4,6,8,10,15 lpm 1/2,1,2,3,4,6,8,10,15, 25 lpm 10, 20, 30, 35, 40, 50, 55, 60, 70 lpm |
| Inlet Connections:            | Schrader (BS 5682:2015) and other international connections                                                                        |
| Outlet (Patient) Connections. | Firtree style barbed outlet.                                                                                                       |
| Intended Life:                | 10 Years                                                                                                                           |
| Service Interval:             | 7 Years                                                                                                                            |
| Warranty Period:              | 7 Years                                                                                                                            |
| Complies With:                | ISO 15002: 2008                                                                                                                    |
| Weight including hose:        | 3.4Kg                                                                                                                              |
| Dimensions:                   | Height: 18.5CM x Length: 46CM<br>Height with handle raised: 24CM                                                                   |