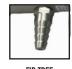

Supplied with Push Fit "fir-tree" for direct attachment of Oxygen Therapy accessories.

## **SPECIFICATION**

| Intended Gas:                 | Medical Oxygen (O2)                                                                                                                |
|-------------------------------|------------------------------------------------------------------------------------------------------------------------------------|
| Inlet pressure:               | 4 bar (400 kPa)                                                                                                                    |
| Set Flow Rates in Ipm:        | Three flow rates options available: 1/2,1,2,3,4,6,8,10,15 lpm 1/2,1,2,3,4,6,8,10,15, 25 lpm 10, 20, 30, 35, 40, 50, 55, 60, 70 lpm |
| Inlet Connections:            | Schrader (BS 5682:2015) and other international connections                                                                        |
| Outlet (Patient) Connections. | Firtree style barbed outlet.                                                                                                       |
| Intended Life:                | 10 Years                                                                                                                           |
| Service Interval:             | 7 Years                                                                                                                            |
| Warranty Period:              | 7 Years                                                                                                                            |
| Complies With:                | ISO 15002: 2008                                                                                                                    |
| Weight including hose:        | 1.6Kg                                                                                                                              |
| Dimensions:                   | Height: 15CM x 12CM (excluding hose)                                                                                               |