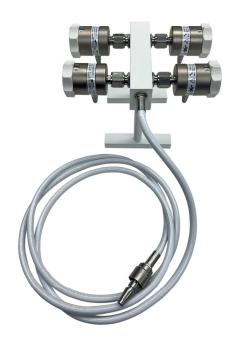

# 4 Way Flow Selector On Stand Mount

BS Schrader Probe on 2M Supply Hose

- No Calibration required EVER
- Lightweight construction
- **Available with International Fittings**
- 7 Year Warranty
- 7 Year service Interval
- Mass casuality device

**AVAILABLE GAS TYPES:** OXYGEN | MEDICAL AIR | ENTONOX Excellent performance and robustness, coupled with a very lightweight design. Manufactured from a strong aluminium stand mount. Supplied with 2M supply hose to connect 4 BAR Oxygen source (longer hose length available upon Request).

For use in all Hospital and Emergency Environments, the 4 Way Flow Selector is designed to be plugged into Medical Oxygen Wall Outlets.

The Meditech 4 Way Flow Selector has been designed to deliver precision flow rates, without the need for any calibration. It has a standard 2M hose length (other hose lengths available upon request.)

Supplied with Push Fit "fir-tree" for direct attachment of Oxygen Therapy accessories.