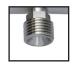

nty
- 7 Year service Interval
- Mass casuality device

**AVAILABLE GAS TYPES:** OXYGEN | MEDICAL AIR | ENTONOX Excellent performance and robustness, coupled with a very lightweight design. Manufactured from a strong aluminium stand mount. Supplied with 2M supply hose to connect 4 BAR Oxygen source (longer hose length available upon Request).

For use in all Hospital and Emergency Environments, the 4 Way Flow Selector is designed to be plugged into Medical Oxygen Wall Outlets.

The Meditech 4 Way Flow Selector has been designed to deliver precision flow rates, without the need for any calibration. It has a standard 2M hose length (other hose lengths available upon request.)

Supplied with Push Fit "fir-tree" for direct attachment of Oxygen Therapy accessories.

#### THERAPY OUTLET TYPES





9/16<sup>th</sup> THREADED THERAPY CONNECTOR







#### **PROBE TYPE**



## **SPECIFICATION**

| Intended Gas:                 | Medical Oxygen (O2)                                                                                                                |
|-------------------------------|------------------------------------------------------------------------------------------------------------------------------------|
| Inlet pressure:               | 4 bar (400 kPa)                                                                                                                    |
| Set Flow Rates in Ipm:        | Three flow rates options available: 1/2,1,2,3,4,6,8,10,15 lpm 1/2,1,2,3,4,6,8,10,15, 25 lpm 10, 20, 30, 35, 40, 50, 55, 60, 70 lpm |
| Inlet Connections:            |