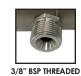

#### **PROBE TYPE**

## **SPECIFICATION**

| Intended Gas:                 | Medical Oxygen (O2)                                                                                                                |
|-------------------------------|------------------------------------------------------------------------------------------------------------------------------------|
| Inlet pressure:               | 4 bar (400 kPa)                                                                                                                    |
| Set Flow Rates in Ipm:        | Three flow rates options available: 1/2,1,2,3,4,6,8,10,15 lpm 1/2,1,2,3,4,6,8,10,15, 25 lpm 10, 20, 30, 35, 40, 50, 55, 60, 70 lpm |
| Inlet Connections:            | Schrader (BS 5682:2015) and other international connections                                                                        |
| Outlet (Patient) Connections. | Firtree style barbed outlet.                                                                                                       |
| Intended Life:                | 10 Years                                                                                                                           |
| Service Interval:             | 7 Years                                                                                                                            |
| Warranty Period:              | 7 Years                                                                                                                            |
| Complies With:                | ISO 15002: 2008                                                                                                                    |
| Weight including hose:        | 1.6Kg                                                                                                                              |
| Dimensions:                   | Height: 15CM x 12CM (excluding hose)                                                                                               |