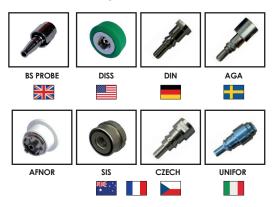

## **SPECIFICATION**

| Intended Gas:                 | Medical Oxygen (O2)                                                                                                                |
|-------------------------------|------------------------------------------------------------------------------------------------------------------------------------|
| Inlet pressure:               | 4 bar (400 kPa)                                                                                                                    |
| Set Flow Rates in Ipm:        | Three flow rates options available: 1/2,1,2,3,4,6,8,10,15 lpm 1/2,1,2,3,4,6,8,10,15, 25 lpm 10, 20, 30, 35, 40, 50, 55, 60, 70 lpm |
| Inlet Connections:            | Schrader (BS 5682:2015) and other international connections                                                                        |
| Outlet (Patient) Connections. | Firtree style barbed outlet.                                                                                                       |
| Intended Life:                | 10 Years                                                                                                                           |
| Service Interval:             | 7 Years                                                                                                                            |
| Warranty Period:              | 7 Years                                                                                                                            |
| Complies With:                | ISO 15002: 2008                                                                                                                    |
| Weight including hose:        | 1.6Kg                                                                                                                              |
| Dimensions:                   | Height: 15CM x 12CM (excluding hose)                                                                                               |