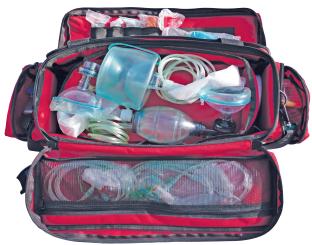

## Dental Resuscitation Kit

Part No. 670-0684-00

## A Comprehensive Dental Resuscitation Kit which has been designed to meet the airway and breathing requirements as set by the resuscitation council (UK) guidlines.

Specific resuscitation equipment should be available immeditately in all primary Dental Care premises.

This equipment list is standardised throughout the UK. The resuscitation equipment in this Dental Kit is latex-free and for single pateint use.

For replacement and spare parts, please contact a member of the Meditech team.

Pin Index Regulator Part No. 55B 677-0000-00 55SL 777-0000-00

High Concentrated Therapy Mask Part No. 673-9006-00

Manual Suction Unit Part No. 673-0448-20

**Pocket Mask Part No.** 673-0569-00

Single use Oropharyngeal airways. Part No. 673-0570-00 (size 0) 673-0573-00 (size 3) 673-0571-00 (size 1) 673-0574-00 (size 4) 673-0572-00 (size 2)

Single Use Bag Valve Mask Part No. 673-0564-00

2L O<sub>2</sub> Cylinder, Pin Index Valve. Part No. 676-0362-00 (FILLED)

Please note that the Oxygen Cylinder is NOT included within the kit. This needs to be purchased seperately. Please contact a member of our sales team for more info.