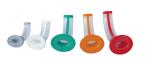

Pin Index Regulator Part No. 55B 677-0000-00 55SL 777-0000-00

High Concentrated Therapy Mask Part No. 673-9006-00

Manual Suction Unit Part No. 673-0448-20

**Pocket Mask Part No.** 673-0569-00

Single use Oropharyngeal airways. Part No. 673-0570-00 (size 0) 673-0573-00 (size 3) 673-0571-00 (size 1) 673-0574-00 (size 4) 673-0572-00 (size 2)