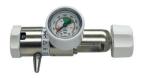

Pin Index Regulator Part No. 55B 677-0000-00 55SL 777-0000-00

High Concentrated Therapy Mask Part No. 673-9006-00

Manual Suction Unit Part No. 673-0448-20

**Pocket Mask Part No.** 673-0569-00

Single use Oropharyngeal airways. Part No. 673-0570-00 (size 0) 673-0573-00 (size 3) 673-0571-00 (size 1) 673-0574-00 (size 4) 673-0572-00 (size 2)