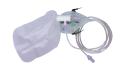

Pin Index Regulator Part No. 55B 677-0000-00 55SL 777-0000-00

High Concentrated Therapy Mask Part No. 673-9006-00

Manual Suction Unit Part No. 673-0448-20

**Pocket Mask Part No.** 673-0569-00

Single use Oropharyngeal airways. Part No. 673-0570-00 (size 0) 673-0573-00 (size 3) 673-0571-00 (size 1) 673-0574-00 (size 4) 673-0572-00 (size 2)