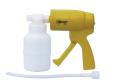

Single Use Bag Valve Mask Part No. 673-0564-00

2L O<sub>2</sub> Cylinder, Pin Index Valve. Part No. 676-0362-00 (FILLED)

Please note that the Oxygen Cylinder is NOT included within the kit. This needs to be purchased seperately. Please contact a member of our sales team for more info.