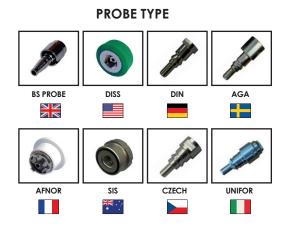

Each Gas Specific Adaptor is available with the probe types and / or the outlet types shown below. If either the probe or outlet type you require is not shown, please contact us to discuss your requirements.