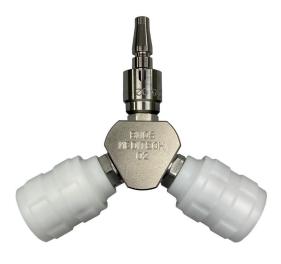

## **Gas Specific Adaptor**

Twin Adaptor

- Available with International Fittings.
- 5 Year Warranty.

- Lightweight construction.
- Service Free.

Excellent performance and robustness, coupled with a very lightweight design.

The Meditech Straight Bar Twin Adaptor is designed for use in all Hospitals and Emergency Enviroments. This device has a Meditech 5 year warranty and is service free for its 10 year recommended life period.