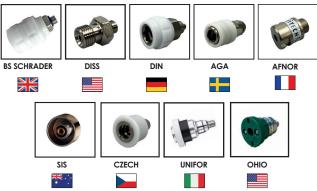

Each Gas Specific Adapter is available with the probe types and / or the outlet types shown below. Other types are available upon request.