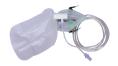

Single use Oropharyngeal airways.
Part No.

673-0570-00 (size 0) 673-0573-00 (size 3) 673-0571-00 (size 1) 673-0574-00 (size 4) 673-0572-00 (size 2)

Single Use Bag Valve Mask Part No. 673-0564-00

2L O<sub>2</sub> Cylinder, Pin Index Valve. Part No.