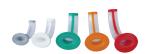

Single use Oropharyngeal airways.
Part No.

673-0570-00 (size 0) 673-0573-00 (size 3) 673-0571-00 (size 1) 673-0574-00 (size 4) 673-0572-00 (size 2)

Single Use Bag Valve Mask Part No. 673-0564-00

2L O<sub>2</sub> Cylinder, Pin Index Valve. Part No.