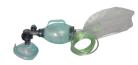

Single use Oropharyngeal airways.
Part No.

673-0570-00 (size 0) 673-0573-00 (size 3) 673-0571-00 (size 1) 673-0574-00 (size 4) 673-0572-00 (size 2)

Single Use Bag Valve Mask Part No. 673-0564-00

2L O<sub>2</sub> Cylinder, Pin Index Valve. Part No.