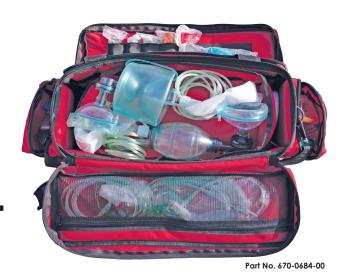

## Dental Resuscitation Kit

A Comprehensive Dental Resuscitation Kit which has been designed to meet the airway and breathing requirements as set by the resuscitation council (UK) guidlines.

Specific resuscitation equipment should be available immeditately in all primary Dental Care premises.

This equipment list is standardised throughout the UK. The resuscitation equipment in this Dental Kit is latex-free and for single pateint use.

For replacement and spare parts, please contact a member of the Meditech team.

## Contents of the kit include:

Pin Index Regulator Part No. 55B 677-0000-00 55SL 777-0000-00

High Concentrated Therapy Mask Part No. 673-9006-00

Manual Suction Unit Part No. 673-0448-20

Pocket Mask Part No. 673-0569-00

Single use Oropharyngeal airways.
Part No.

673-0570-00 (size 0) 673-0573-00 (size 3) 673-0571-00 (size 1) 673-0574-00 (size 4) 673-0572-00 (size 2)

Single Use Bag Valve Mask Part No. 673-0564-00

2L O<sub>2</sub> Cylinder, Pin Index Valve. Part No.