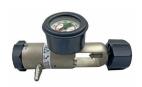

## Contents of the kit include:

Pin Index Regulator Part No. 55B 677-0000-00 55SL 777-0000-00

High Concentrated Therapy Mask Part No. 673-9006-00

Manual Suction Unit Part No. 673-0448-20

Pocket Mask Part No. 673-0569-00