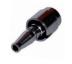

# Gas Specific Adaptor

Straight Bar Twin Adaptor - BS Schrader - BS Probe



- Available with International Fittings.
- Lightweight construction.
- Available with 50mm or 100mm back bar.
- Service Free.
- 5 Year Warranty.

Excellent performance and robustness, coupled with a very lightweight design.

The Meditech Straight Bar Twin Adaptor is designed for use in all Hospitald and Emergency Enviroments. This device has a Meditech 5 year warranty and is service free for its 10 year recommended life period.

Each Gas Specific Adaptor is available with the Probe Types and / or the Outlet Types shown below. If either the Probe or Outlet type you require is not shown, please contact us to discuss your requirements.

## **PROBE TYPES:**



**BS SCHRADER** 























## **OUTLET TYPES:**



BS SCHRADER

















AFNOR











UNIFOR



FIR TREE



9/16" THREADED **THERAPY** CONNECTOR



THREADED THERAPY CONNECTOR



1/4" BARB

## **AVAILABLE GAS TYPES:**

- O<sub>2</sub>/N<sub>2</sub>O
- MA4
- MA7
- VACUUM

## **SPECIFICATION**

| Intended Gas:               | Medical Oxygen (O2, MA4, O2/N2O)                                  |
|-----------------------------|-------------------------------------------------------------------|
| Inlet pressure:             | 4 bar (400 kPa)                                                   |
| Inlet Connections:          | Schrader Probe (BS 5682:2015) and other international connections |
| Outlet Connections (4-BAR): | BS Schrader and Other International Outlets