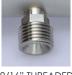

## **OUTLET TYPES:**

BS SCHRADER

AFNOR

UNIFOR

FIR TREE

9/16" THREADED **THERAPY** CONNECTOR

THREADED THERAPY CONNECTOR

1/4" BARB