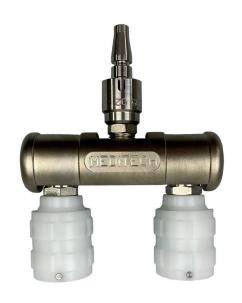

# Gas Specific Adaptor

Straight Bar Twin Adaptor - BS Schrader - BS Probe

- Available with International Fittings.
- Lightweight construction.
- Available with 50mm or 100mm back bar.
- Service Free.
- 5 Year Warranty.

Excellent performance and robustness, coupled with a very lightweight design.

The Meditech Straight Bar Twin Adaptor is designed for use in all Hospitald and Emergency Enviroments. This device has a Meditech 5 year warranty and is service free for its 10 year recommended life period.

Each Gas Specific Adaptor is available with the Probe Types and / or the Outlet Types shown below. If either the Probe or Outlet type you require is not shown, please contact us to discuss your requirements.