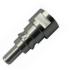

# Gas Specific Adaptor

Straight Bar Twin Adaptor - BS Schrader - BS Probe

- Available with International Fittings.
- Lightweight construction.
- Available with 50mm or 100mm back bar.
- Service Free.
- 5 Year Warranty.

Excellent performance and robustness, coupled with a very lightweight design.

The Meditech Straight Bar Twin Adaptor is designed for use in all Hospitald and Emergency Enviroments. This device has a Meditech 5 year warranty and is service free for its 10 year recommended life period.