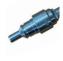

# Gas Specific Adaptor

Straight Bar Twin Adaptor - BS Schrader - BS Probe

- Available with International Fittings.
- Lightweight construction.
- Available with 50mm or 100mm back bar.
- Service Free.
- 5 Year Warranty.

Excellent performance and robustness, coupled with a very lightweight design.

The Meditech Straight Bar Twin Adaptor is designed for use in all Hospitald and Emergency Enviroments. This device has a Meditech 5 year warranty and is service free for its 10 year recommended life period.