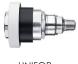

## **PROBE TYPES:**

**BS SCHRADER** 

## **OUTLET TYPES:**

BS SCHRADER

AFNOR

UNIFOR

FIR TREE

9/16" THREADED **THERAPY** CONNECTOR

THREADED THERAPY CONNECTOR

1/4" BARB