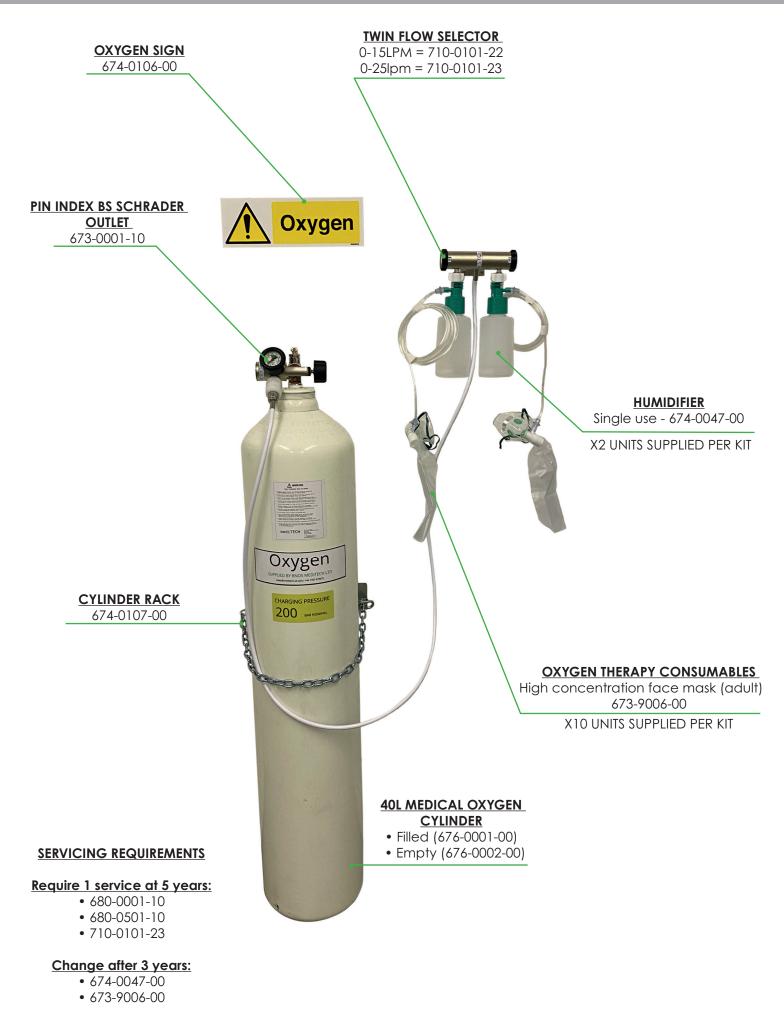

## **DESCRIPTIONS:**

Meditech's Medical Oxygen Systems meet the latest IMO IMDG / MFAG regulations for shipboard use to supply Oxygen to two persons at the same time.

In the IMO Bedside solution, the Oxygen Cylinder is placed between two beds, mounted against the bulkhead with the cylinder rack. The regulator with a fixed flow of 50L/min is mounted on the top of the Cyl-inder and the Flow Selector is mounted on the bulkhead. The double Oxygen Outlet is fixed to the wall and the hose is connected to the Regulator. Two Flow Selectors, with quick connections, are placed in the double Oxygen Wall Outlet, which enables the Oxygen flow to be regulated between 0-15L/min. A humidifier is connected to each Flow Selector and this has a disposable Oxygen Therapy Mask attached to it.

- All equipment is supplied in one box ready for easy installation
  Installation can be completed without any trouble during a voyage and can easily be performed by the crew.
  All equipment is available through our extensive network.
- Future service is supported by our service organisation including replacement of components Compatible with Medical Oxygen Cylinders