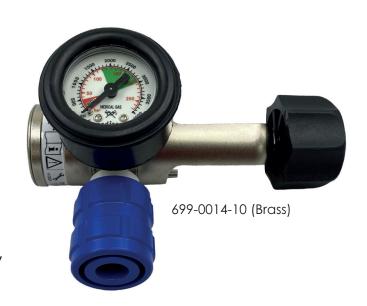

## Nitrious Oxide (N2O) Regulator

Pin Index, 1 X BS Schrader, NON Therapy

- Available with any international high pressure outlet fitting
- Luminous gauge face for night use
- 7-Year warranty
- 5-Year service interval

Meditech offers a wide range of high-pressure regulators for medical use and within this is our Nitrous Oxide models. They are available for use with any Outlet / Inlet Fitting needed to meet local requirements / specifications.

## **SPECIFICATION** 200 bar Rated Inlet Pressure: Rated Outlet Pressure: ..... 4 bar (400 kPa) -40°C to +60°C Storage temperature range:..... Operating temperature range: ..... -20°C to +60°C Intended Life: ..... 10 Years Service Interval: ..... Warranty Period: ...... 7 Years Inlet Type: ..... \*Others available upon request\* BS Schrader Outlet Type: ..... \*Others available upon request\*