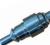

## Twin Flow Selector, Twin Adaptor

With BS Probe

- No Calibration required EVER
- Lightweight construction
- Available with International Fittings
- 7 Year Warranty
- 7 Year service Interval

Excellent performance and robustness, coupled with a very lightweight design.

For use in all Hospital and Emergency environments, the Twin Flow Selector is designed to be plugged into Medical Oxygen Wall Outlets.

The Meditech Twin Flow Selector, Twin Adaptor has been designed to deliver precision flow rates, without the need for any calibration. It has a standard 2M hose length (other hose lengths avaiable upon request.

Can be supplied in either of two formats: Push-Fit 'Firtree' Fitting for direct attachment on a Oxygen Therapy delivery system or With a threaded outlet fitting for the attachment of a humidifier. (Humidifier sold seperately)