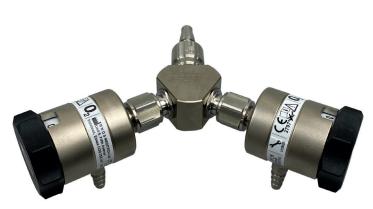

## Twin Flow Selector, Twin Adaptor

With BS Probe

- No Calibration required EVER
- Lightweight construction
- Available with International Fittings
- 7 Year Warranty
- 7 Year service Interval

Excellent performance and robustness, coupled with a very lightweight design.

For use in all Hospital and Emergency environments, the Twin Flow Selector is designed to be plugged into Medical Oxygen Wall Outlets.

The Meditech Twin Flow Selector, Twin Adaptor has been designed to deliver precision flow rates, without the need for any calibration. It has a standard 2M hose length (other hose lengths avaiable upon request.

Can be supplied in either of two formats: Push-Fit 'Firtree' Fitting for direct attachment on a Oxygen Therapy delivery system or With a threaded outlet fitting for the attachment of a humidifier. (Humidifier sold seperately)

### SPECIFICATION

| Intended Gas:          | Medical Oxygen (O2, MA4, O2/N2O)                                                                                                            |
|------------------------|---------------------------------------------------------------------------------------------------------------------------------------------|
| Inlet pressure:        | 4 bar (400 kPa)                                                                                                                             |
| Set Flow Rates in Ipm: | Three flow rates options available:<br>1/2,1,2,3,4,6,8,10,15 lpm<br>1/2,1,2,3,4,6,8,10,15, 25 lpm<br>10, 20, 30, 35, 40, 50, 55, 60, 70 lpm |
| Inlet Connections:     | Schrader (BS 5682:2015) and other international connections                                                                                 |
|                        | threaded outlet, 3/8" BSP threaded out-<br>let & 1/4" barb                                                                                  |
| Intended Life:         | 10 Years                                                                                                                                    |
| Service Interval:      | 7 Years                                                                                                                                     |
| Warranty Period:       | 7 Years                                                                                                                                     |
| Complies With:         | ISO 15002: 2008                                                                                                                             |
|                        |                                                                                                                                             |