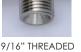

#### **PROBE TYPES:**

BS SCHRADER

AGA

SISS

THERAPY TYPES:

FIR TREE

/16" THREADED THERAPY CONNECTOR

1/4" BARE PY