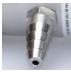

#### **PROBE TYPES:**

BS SCHRADER

AGA

SISS

THERAPY TYPES:

FIR TREE

/16" THREADED THERAPY CONNECTOR

1/4" BARE PY