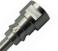

Can be supplied in either of two formats: Push-Fit 'Firtree' Fitting for direct attachment on a Oxygen Therapy delivery system or With a threaded outlet fitting for the attachment of a humidifier. (Humidifier sold seperately)

#### **PROBE TYPES:**

BS SCHRADER

AGA

SISS

THERAPY TYPES:

FIR TREE

/16" THREADED THERAPY CONNECTOR

1/4" BARE PY