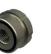

#### **PROBE TYPES:**

BS SCHRADER

AGA

SISS

THERAPY TYPES:

FIR TREE

/16" THREADED THERAPY CONNECTOR

1/4" BARE PY