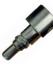

## Twin Flow Selector, Twin Adaptor

With BS Probe

- No Calibration required EVER
- Lightweight construction
- Available with International Fittings
- 7 Year Warranty
- 7 Year service Interval

Excellent performance and robustness, coupled with a very lightweight design.

For use in all Hospital and Emergency environments, the Twin Flow Selector is designed to be plugged into Medical Oxygen Wall Outlets.

The Meditech Twin Flow Selector, Twin Adaptor has been designed to deliver precision flow rates, without the need for any calibration. It has a standard 2M hose length (other hose lengths avaiable upon request.

#### **PROBE TYPES:**

BS SCHRADER

AGA

SISS

THERAPY TYPES:

FIR TREE

/16" THREADED THERAPY CONNECTOR

1/4" BARE PY