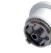

#### **PROBE TYPES:**

BS SCHRADER

AGA

SISS

THERAPY TYPES:

FIR TREE

/16" THREADED THERAPY CONNECTOR

1/4" BARE PY