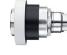

# **Straight Bar Flow Selector BS Schrader Outlet**

Direct BS Probe - 100mm

- No Calibration required EVER
- Lightweight construction
- **Available with International Fittings**
- 7 Year Warranty
- 7 Year service Interval

The Meditech Straight bar Flow Selector, BS Schrader Outlet has been designed to deliver precision flow rates, without the need for any calibration. It is fitted with a BS Schrader 4 BAR Outlet.

Can be supplied in either of two formats: Push-Fit 'Firtree' Fitting for direct attachment on a Oxygen Therapy delivery system With a threaded outlet fitting for the attachment of a humidifier.

### **PROBE TYPES:**

**BS SCHRADER** 