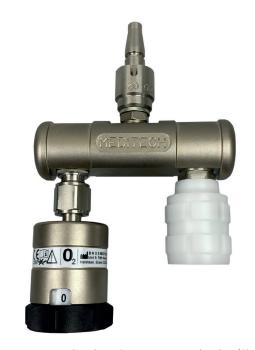

# **Straight Bar Flow Selector BS Schrader Outlet**

Direct BS Probe - 100mm

- No Calibration required EVER
- Lightweight construction
- **Available with International Fittings**
- 7 Year Warranty
- 7 Year service Interval

The Meditech Straight bar Flow Selector, BS Schrader Outlet has been designed to deliver precision flow rates, without the need for any calibration. It is fitted with a BS Schrader 4 BAR Outlet.

Can be supplied in either of two formats: Push-Fit 'Firtree' Fitting for direct attachment on a Oxygen Therapy delivery system With a threaded outlet fitting for the attachment of a humidifier.

### **PROBE TYPES:**

**BS SCHRADER** 

### **OUTLET TYPES:**

BS SCHRADER

FIR TREE

9/16" THREADED CONNECTOR

THREADED THERAPY CONNECTOR

1/4" BARB

## **AVAILABLE GAS TYPES:**

- 02
- MA4
- Entonox

# SPECIFICATION

| Intended Gas:                 | Medical Oxygen (O2, MA4, O2/N2O)                                                                                                   |
|-------------------------------|------------------------------------------------------------------------------------------------------------------------------------|
| Inlet pressure:               | 4 bar (400 kPa)                                                                                                                    |
|                               | Three flow rates options available: 1/2,1,2,3,4,6,8,10,15 lpm 1/2,1,2,3,4,6,8,10,15, 25 lpm 10, 20, 30, 35, 40, 50, 55, 60, 70 lpm |
| Inlet Connections:            | Schrader (BS 5682:2015) and other interna-<br>tional connections                                                                   |
| Outlet (Patient) Connections. | Firtree style barbed outlet, 9/16 threaded outlet, 3/8" BSP threaded outlet & 1/4" barb                                            |
| Intended Life:                | 10 Years                                                                                                                           |
| Service Interval:             | 7 Years                                                                                                                            |
| Warranty Period:              | 7 Years                                                                                                                            |
| Complies With:                | ISO 15002: 2008                                                                                                                    |