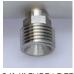

### **OUTLET TYPES:**

BS SCHRADER

FIR TREE

9/16" THREADED CONNECTOR

THREADED THERAPY CONNECTOR

1/4" BARB