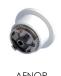

### **OUTLET TYPES:**

BS SCHRADER

FIR TREE

9/16" THREADED CONNECTOR

THREADED THERAPY CONNECTOR

1/4" BARB

# SPECIFICATION

| Intended Gas:                 | Medical Oxygen (O2, MA4, O2/N2O)                                                                                                   |
|-------------------------------|------------------------------------------------------------------------------------------------------------------------------------|
| Inlet pressure:               | 4 bar (400 kPa)                                                                                                                    |
|                               | Three flow rates options available: 1/2,1,2,3,4,6,8,10,15 lpm 1/2,1,2,3,4,6,8,10,15, 25 lpm 10, 20, 30, 35, 40, 50, 55, 60, 70 lpm |
| Inlet Connections:            | Schrader (BS 5682:2015) and other interna-<br>tional connections                                                                   |
| Outlet (Patient) Connections. | Firtree style barbed outlet, 9/16 threaded outlet, 3/8" BSP threaded outlet & 1/4" barb                                            |
| Intended Life:                | 10 Years                                                                                                                           |
| Service Interval:             | 7 Years                                                                                                                            |
| Warranty Period:              | 7 Years                                                                                                                            |
| Complies With:                | ISO 15002: 2008                                                                                                                    |