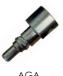

# **Straight Bar Flow Selector BS Schrader Outlet**

Direct BS Probe - 100mm

- No Calibration required EVER
- Lightweight construction
- **Available with International Fittings**
- 7 Year Warranty
- 7 Year service Interval

The Meditech Straight bar Flow Selector, BS Schrader Outlet has been designed to deliver precision flow rates, without the need for any calibration. It is fitted with a BS Schrader 4 BAR Outlet.

Can be supplied in either of two formats: Push-Fit 'Firtree' Fitting for direct attachment on a Oxygen Therapy delivery system With a threaded outlet fitting for the attachment of a humidifier.

### **PROBE TYPES:**

**BS SCHRADER** 