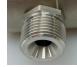

### **OUTLET TYPES:**

BS SCHRADER

FIR TREE

9/16" THREADED CONNECTOR

THREADED THERAPY CONNECTOR

1/4" BARB