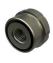

The Meditech Straight bar Flow Selector, BS Schrader Outlet has been designed to deliver precision flow rates, without the need for any calibration. It is fitted with a BS Schrader 4 BAR Outlet.

Can be supplied in either of two formats: Push-Fit 'Firtree' Fitting for direct attachment on a Oxygen Therapy delivery system With a threaded outlet fitting for the attachment of a humidifier.

### **OUTLET TYPES:**

BS SCHRADER

FIR TREE

9/16" THREADED CONNECTOR

THREADED THERAPY CONNECTOR

1/4" BARB