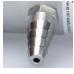

### **OUTLET TYPES:**

BS SCHRADER

FIR TREE

9/16" THREADED CONNECTOR

THREADED THERAPY CONNECTOR

1/4" BARB