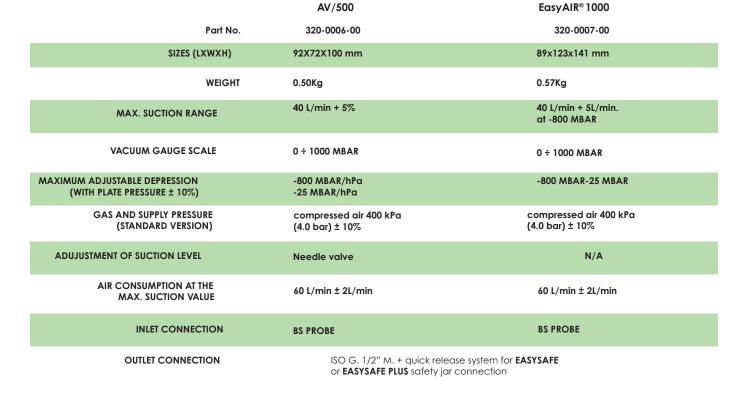

# MEDICAL GAS EQUIPMENT

The Venturi AV/500 and EasyAIR® vacuum generating system units are particularly suitable in all hospital applications in which it is necessary to get values of vacuum up to -850 mbar and where a central facility of vacuum generation for suction is missing, often for technical choice.