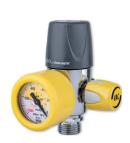

# MEDICAL GAS EQUIPMENT

The Venturi AV/500 and EasyAIR® vacuum generating system units are particularly suitable in all hospital applications in which it is necessary to get values of vacuum up to -850 mbar and where a central facility of vacuum generation for suction is missing, often for technical choice.