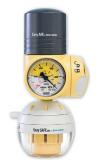

# MEDICAL GAS EQUIPMENT

The Venturi AV/500 and EasyAIR® vacuum generating system units are particularly suitable in all hospital applications in which it is necessary to get values of vacuum up to -850 mbar and where a central facility of vacuum generation for suction is missing, often for technical choice.