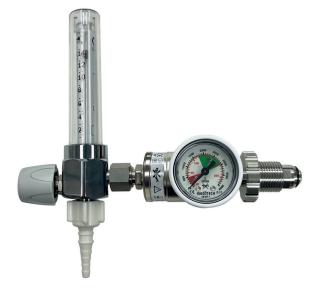

## Bullnose Oxygen Regulator Side Entry Incl. Bobbin Flow Meter

- 7 Year Warranty Available with international fittings
- Service free over product lifetime
  Light-weight construction
- 0-1, 0-4, 0-15,0-25 & 0-70lpm available

Meditech offers a wide range of high-pressure regulators for medical use and within this are our Side Entry models. They are available for use with any outlet / inlet fitting needed to meet local requirements / specifications.

## SPECIFICATION

| Inlet Pressure:              | 200 bar                                                             |
|------------------------------|---------------------------------------------------------------------|
| Set Flow Rates in Ipm:       | 0-11pm, 0-4 lpm, 0-15,0-25 & 0-701pm available                      |
| Inlet Connections:           | Bullnose<br>Others available upon request                           |
| Outlet (patient) connection: | Fir Tree or 9/16" threaded fitting<br>Others available upon request |
| Intended Life:               | 10 Years                                                            |
| Service Interval:            | Service free over product lifetime                                  |
| Warranty Period:             | 7 Years                                                             |